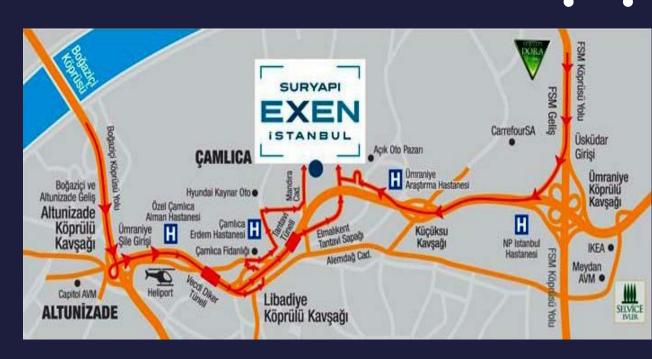

# **TRASPORTATIONS**

SHELA HIGH WAY

DIRCETLY IN FRONT OF THE PROJECT.

U<sub>2</sub>

HIGH WAY E5

THE MOST IMPORTANT TRASPORTATION NETWORK IN ISTANBUL 4 KM CLOSE TO PROJECT.

03

HIGH WAY E80

THE LINK BETWEEN EASTERN EUROPE COUNTRIES AND MIDDILE ASIA COUNTRIES 3 KM CLOSE TO PROJECT.

04

**MERTO STATION M5** 

ALEIMRANIA METRO STATION 1.2 KM CLOSTE TO PROJECT.

### THE MOST IMPOTANT DISTANCES