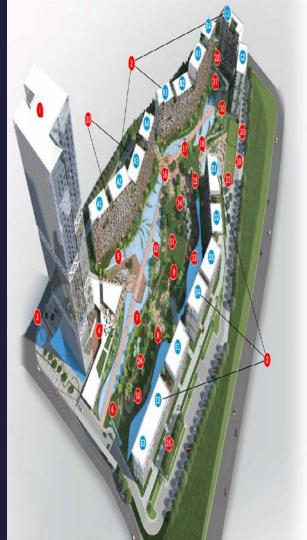

### EXEN İSTANBUL YERLEŞİM PLANI

- Rezidans Kulesi
- 2. Yatay Bloklar
- 3. Kule Mevdani (Reflekte havuz, hevkelli mevdan, su ovuntu havuz)
- 4. Çarşı Meydanı (Alşveriş koridoru)
- 5. Su Meydanı (Heykel, oturma elemanı)
- 6. Amfi Tiyatro
- 7. Fun Golf
- 8. Meydan
- 9. Çocuk Oyun Alanı (Kauçuk tepecikler vb.)
- 10. Çocuk Oyun Alanı
- 11. Geniş Çim Alan
- 12. Açık Hava Fitness Alanı
- 13. Meyve Bahçeleri
- 14. Çocuk Oyun Evleri
- 15. Macera Parkuru (Ağaç ev)
- 16. Manzara Seyir Terasi
- 17. Güneşlenme Çayırı
- 18. Açık Yüzme Havuzu
- 19. Tenis Kortu
- 20. Mini Futbol Sahası
- 21. Dinlenme Alanı
- 22. Çok Amaçlı Spor Sahası
- Kapali Sosyal Tesis (Kapali yūzme havuzu, litness, sauna, buthar odasi, oyun odasi (PS3), yok amapli toplanti salonu)
- 24. Koşu Parkuru
- 25. Dinlenme ve Seyir Alanı