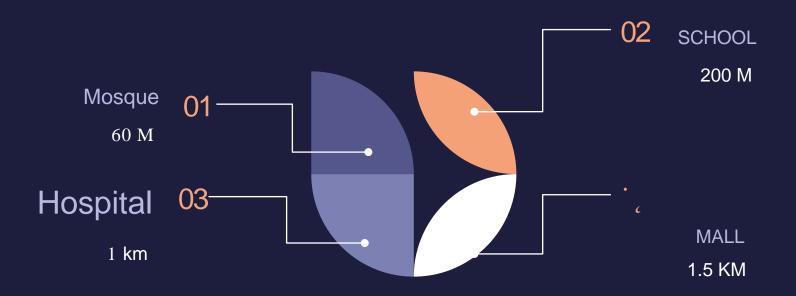

WITH AN ATTRACTIVE VIEW.

# **LOCATION**

IT IS LOCATED IN ASIAN SIDE OF ISTANBUL IN CHALMJA AREA.



# THE MOST TOURIST ATTRACTIONS IN CHALMJA AREA







CHALMJA MOSQUE

THE BIGGEST ONE EUROPE AND TURKEY.

**CHALMJA TOWER** 

THE HIGHEST ONE IN ISTANBUL THAT INCLUDES MANY RESTAURANTS AND CAFES WITH SEA VIEW.

HILL BRIDES

AN ATTRACTIVE VIEW ON THE BOSPHORUS.

# **TRASPORTATIONS**

SHELA HIGH WAY

DIRCETLY IN FRONT OF THE PROJECT.

U<sub>2</sub>

HIGH WAY E5

THE MOST IMPORTANT TRASPORTATION NETWORK IN ISTANBUL 4 KM CLOSE TO PROJECT.

03

HIGH WAY E80

THE LINK BETWEEN EASTERN EUROPE COUNTRIES AND MIDDILE ASIA COUNTRIES 3 KM CLOSE TO PROJECT.

04

**MERTO STATION M5** 

ALEIMRANIA METRO STATION 1.2 KM CLOSTE TO PROJECT.

### THE MOST IMPOTANT DISTANCES



## THE MOST IMPORTANT SERVICES



# **PROJECT DETAILS**

- PROJECT AREA155.000 M2
- STRUCTURAL SPACE 188.000 M2
- THE GARDEN SPACE 25.000 M2
- THE LAKE AND BODIES OF WATER 6.000 M2



### PROJECT COSISTS OF TWO PARTS



#### RESIDENTIAL

17 BLOCKS MEDIUM HEIGHT FROM 2+1 UP 4+1 TOTAL 491 FLATS



### RESIDANCE

HIGH TOWER 43 FLOOR STARTS FROM 1+0 UP TO 2+1 TOTAL 547 FLATS

- •
- • •



### EXEN İSTANBUL YERLEŞİM PLANI

- Rezidans Kulesi
- 2. Yatay Bloklar
- 3. Kule Mevdani (Reflekte havuz, hevkelli mevdan, su ovuntu havuz)
- 4. Çarşı Meydanı (Alşveriş koridoru)
- 5. Su Meydanı (Heykel, oturma elemanı)
- 6. Amfi Tiyatro
- 7. Fun Golf
- 8. Meydan
- 9. Çocuk Oyun Alanı (Kauçuk tepecikler vb.)
- 10. Çocuk Oyun Alanı
- 11. Geniş Çim Alan
- 12. Açık Hava Fitness Alanı
- 13. Meyve Bahçeleri
- 14. Çocuk Oyun Evleri
- 15. Macera P