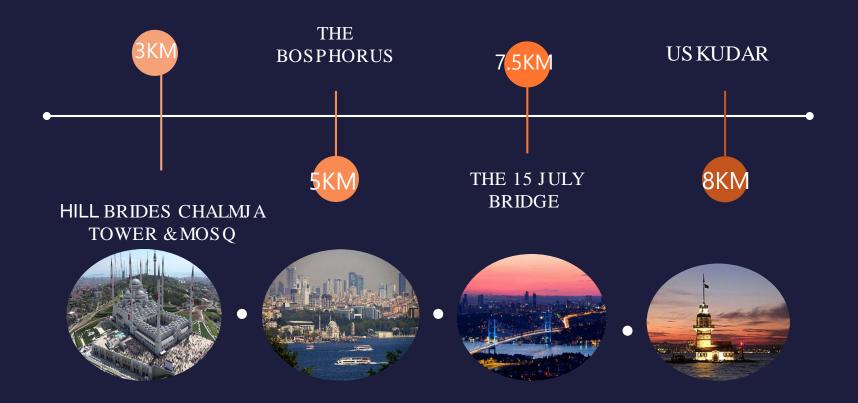

IGHEST TOWER IN ISTANBUL AND ENJOY WITH AN ATTRACTIVE VIEW.

# **LOCATION**

IT IS LOCATED IN ASIAN SIDE OF ISTANBUL IN CHALMJA AREA.



# THE MOST TOURIST ATTRACTIONS IN CHALMJA AREA







CHALMJA MOSQUE

THE BIGGEST ONE EUROPE AND TURKEY.

**CHALMJA TOWER** 

THE HIGHEST ONE IN ISTANBUL THAT INCLUDES MANY RESTAURANTS AND CAFES WITH SEA VIEW.

HILL BRIDES

AN ATTRACTIVE VIEW ON THE BOSPHORUS.

# **TRASPORTATIONS**

SHELA HIGH WAY

DIRCETLY IN FRONT OF THE PROJECT.

U<sub>2</sub>

HIGH WAY E5

THE MOST IMPORTANT TRASPORTATION NETWORK IN ISTANBUL 4 KM CLOSE TO PROJECT.

03

HIGH WAY E80

THE LINK BETWEEN EASTERN EUROPE COUNTRIES AND MIDDILE ASIA COUNTRIES 3 KM CLOSE TO PROJECT.

04

**MERTO STATION M5** 

ALEIMRANIA METRO STATION 1.2 KM CLOSTE TO PROJECT.

### THE MOST IMPOTANT DISTANCES



## THE MOST IMPORTANT SERVICES



# **PROJECT DETAILS**

- PROJECT AREA155.000 M2
- STRUCTURAL SPACE 188.000 M2
- THE GARDEN SPACE 25.000 M2
- THE LAKE AND BODIES OF WATER 6.000 M2



### PROJECT COSISTS OF TWO PARTS



#### RESIDENTIAL

17 BLOCKS MEDIUM HEIGHT FROM 2+1 UP 4+1 TOTAL 491 FLATS



### RESIDANCE

HIGH TOWER 43 FLOOR STARTS FROM 1+0 UP TO 2+1 TOTAL 547 FLATS

- •
- • •



### EXEN İSTANBUL YERLEŞİM PLANI

- Rezidans Kulesi
- 2. Yatay Bloklar
- 3. Kule Mevdani (Reflekte havuz, hevkelli mevdan, su ovuntu havuz)
- 4. Çarşı Meydanı (Alşveriş koridoru)
- 5. Su Meydanı (Heykel, oturma elemanı)
- 6. Amfi Tiyatro
- 7. Fun Golf
- 8. Meydan
- 9. Çocuk Oyun Alanı (Kauçuk tepecikler vb.)
- 10. Çocuk Oyun Alanı
- 11. Geniş Çim Alan
- 12. Açık Hava Fitness Alanı
- 13. Meyve Bahçeleri
- 14