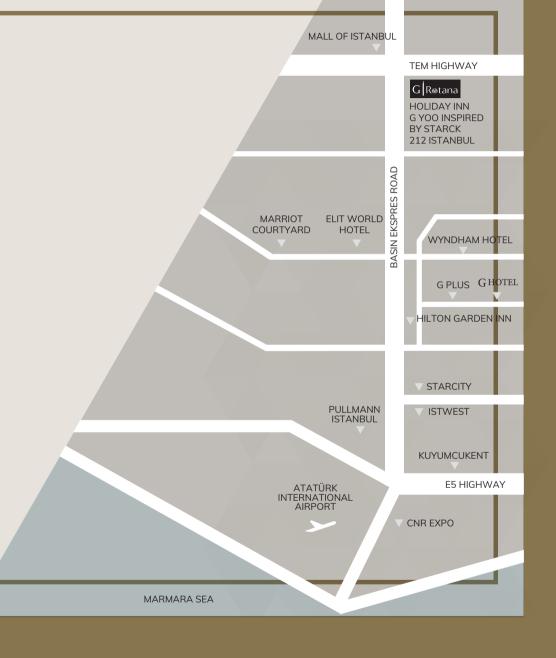

Centro Westside and WestSide Residences by Rotana are located on the European side of Istanbul, in its top emerging district Güneşli on the popular Basın Express.

The area is surrounded with modern business plazas, as well as major shopping malls, exhibition centres and main international airport in the city, Atatürk International Airport.

Major destinations in the area:

- Mall of İstanbul
- 212 İstanbul Outlet
- Vialand
- Atatürk International Airport
- Expo Centre
- Fair & Congress Centre
- Aquarium
- 3<sup>rd</sup> Airport

Established in 2006, Mar Yapı is a real estate development company embracing design and innovation to create benchmark communities for sophisticated end-users seeking enhanced lifestyle. It is this dynamic approach that has grown Mar Yapı to one of Istanbul's leading developers, a young company with a fresh approach, creating increased investor value with enduring projects that stand the test of time. With a slate of award winning projects, Mar Yapı's approach is differentiated through exceptional quality, environmental consciousness, and new collaborations with the world's greatest architectural and design minds, to achieve the Mar Yapı mission of the realisation of perfection.