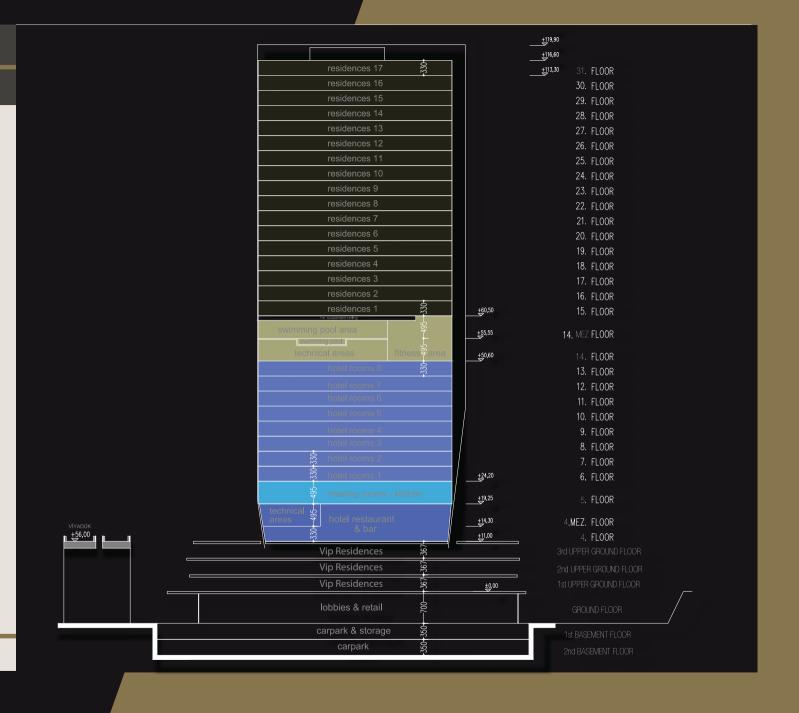

# FLOOR PLANS

Welcome to the vibrant European side of Istanbul.

Centro WestSide and WestSide Residences by Rotana feature:

- 152 stylish rooms & 153 fully furnished and serviced 1 and 2 bedroom hotel apartments
- 3 dining outlets with outdoor seating
- 5 meeting rooms and a ballroom
- Gym, indoor swimming pool
- Jacuzzi, sauna, steam and treatment rooms

## G∥R⊛tana−

| Room Type        | Number of Rooms | Room Size         |
|------------------|-----------------|-------------------|
| Centro Room/King | 96              | 24 m <sup>2</sup> |
| Centro Room/Twin | 32              | 24 m <sup>2</sup> |
| Centro Suit      | 8               | 35 m <sup>2</sup> |
| Centro Suit Plus | 16              | 47 m <sup>2</sup> |
|                  |                 |                   |