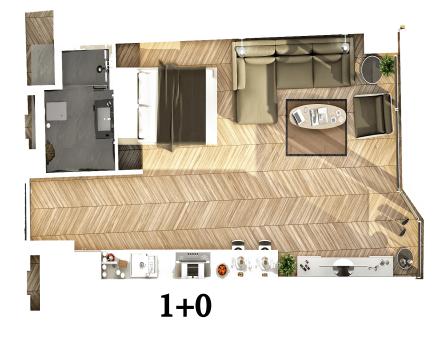

# TOTAL 488 LUXURY RESIDENCE APARTMENTS

**ALL TYPES OF AVAILBLE APARTMENTS** 

1+0 1+1 2+1 3+1 4+1

## **AVAILABLE APARTMENT TYPES**

3+1

2+1

1+1