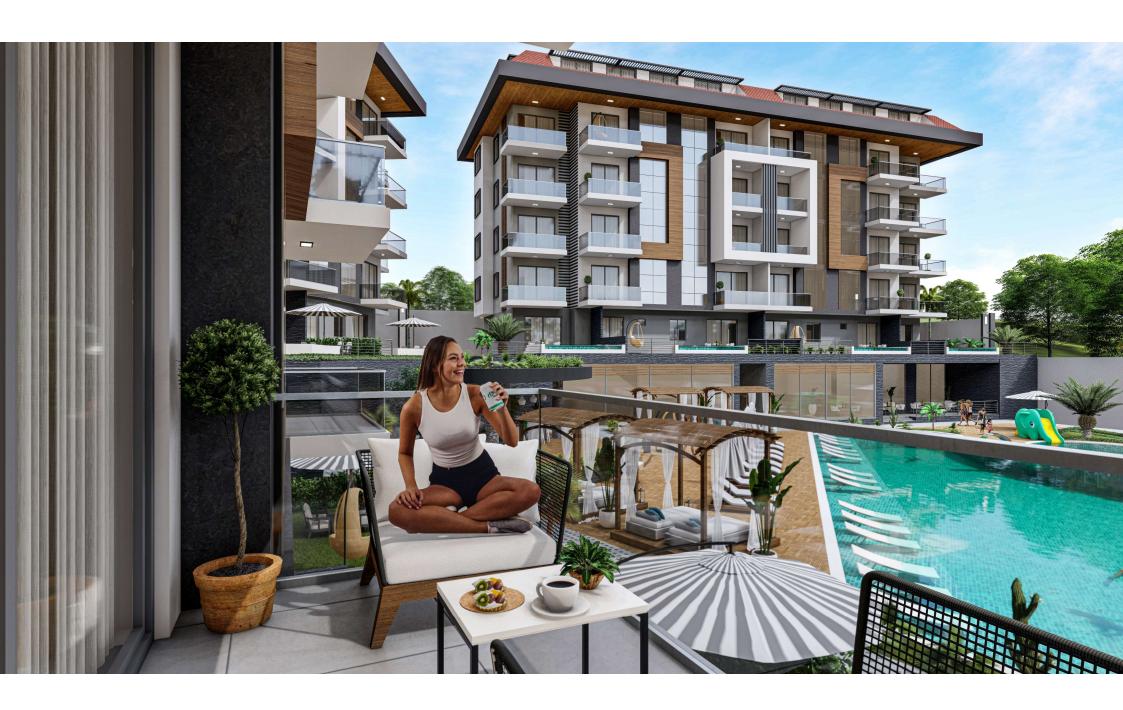

#### **FACILITIES**

**OPEN LARGE POOL** 

**INDOOR POOL** 

**SAUNA** 

**TURKISH HAMAM** 

FITNESS ROOM

**BASKETBALL AREA** 

COFFEE/MINIBAR

**CHILDREN PLAY GROUND** 

**PARKING GARAGE IN A BLOCK** 

WATERSLIDE

### **DISTANCES**

**700 MT TO BEACH** 

**1.4 KM TO MAHMUTLAR** 

**CENTRUM** 

**5 KM TO ALANYA CITY CENTRUM** 

1.3KM TO ALKU UNIVERSITY

**30 KM TO AIRPORT** 