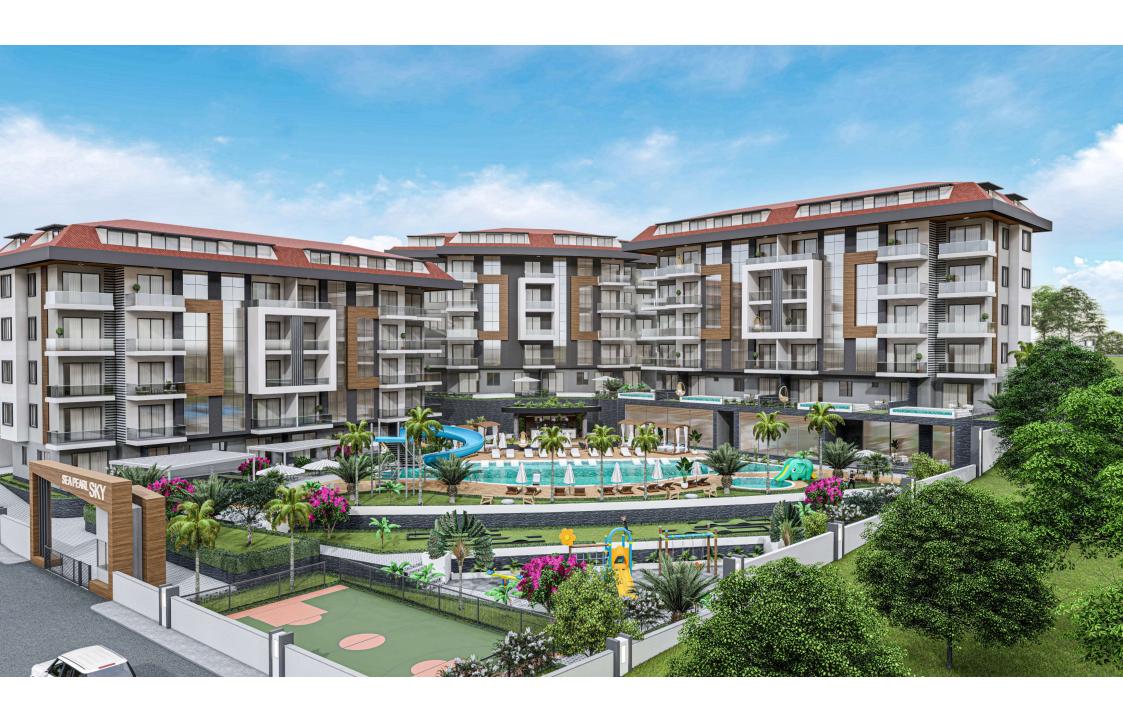

# ABOUT SEA PEARL SKY

**DETEAILS** 

**SEA PEARL SKY** 

**3 BLOCKS, 92 APARTMENTS IN THE COMPLEX** 

#### **FACILITIES**

**OPEN LARGE POOL** 

**INDOOR POOL** 

**SAUNA** 

**TURKISH HAMAM** 

FITNESS ROOM

**BASKETBALL AREA** 

COFFEE/MINIBAR

**CHILDREN PLAY GROUND** 

**PARKING GARAGE IN A BLOCK** 

WATERSLIDE

# PLANTY OF FACILITIES FOR QUALITY LIFE