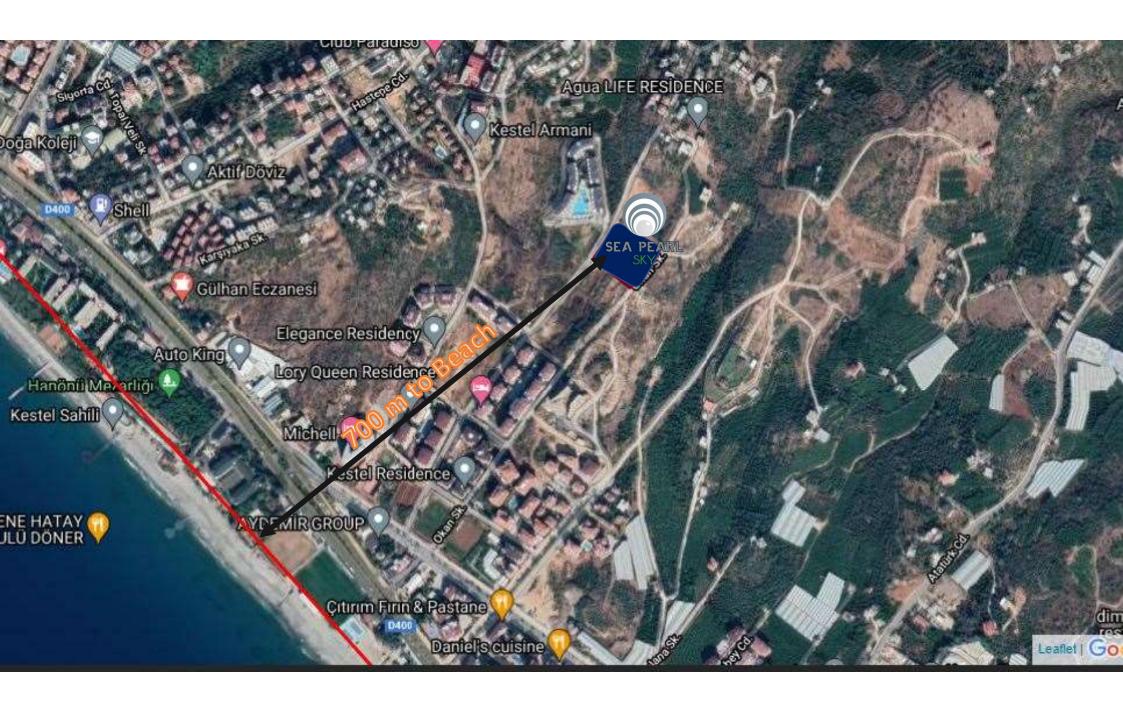

#### **DISTANCES**

1.4 KM TO MAHMUTLAR

5 KM TO ALANYA CITY CENTRUM

1.3KM TO ALKU UNIVERSITY

**30 KM TO AIRPORT** 

**700 MT TO BEACH** 

**CENTRUM** 

### **DISTANCES**

**700 MT TO BEACH** 

**1.4 KM TO MAHMUTLAR** 

**CENTRUM** 

**5 KM TO ALANYA CITY CENTRUM** 

1.3KM TO ALKU UNIVERSITY

**30 KM TO AIRPORT** 