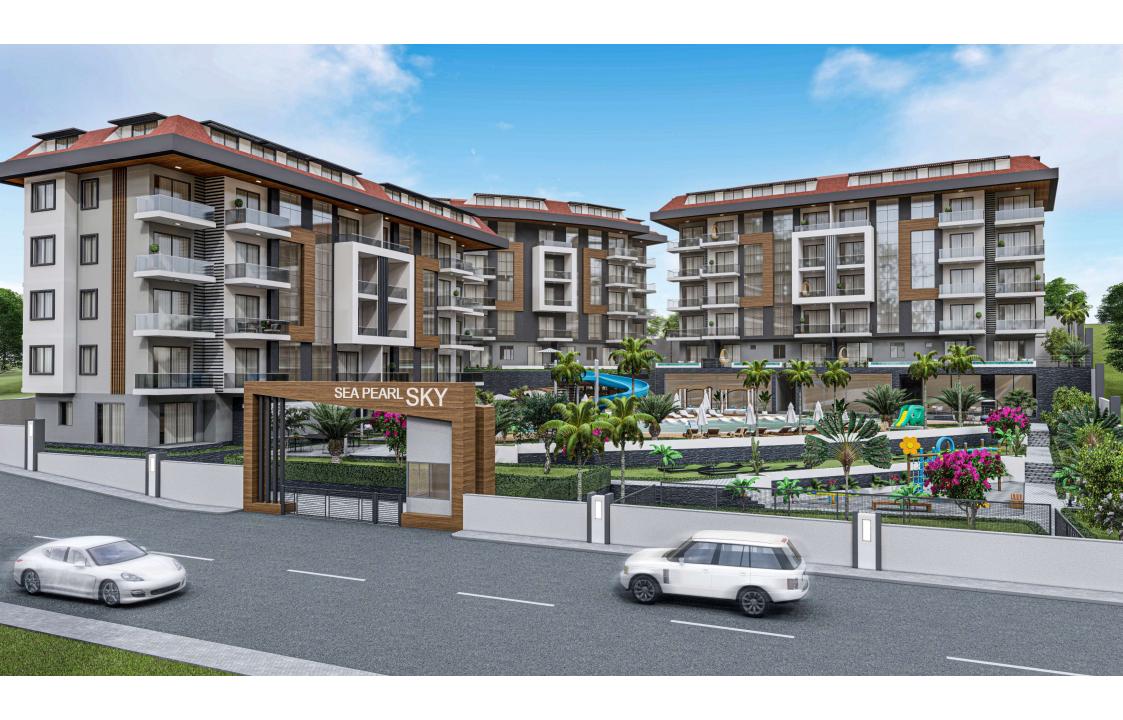

# ABOUT SEA PEARL SKY

**DETEAILS** 

**SEA PEARL SKY** 

**3 BLOCKS, 92 APARTMENTS IN THE COMPLEX** 

#### A BLOCK:

4 GARDEN DUPLEXES 3+1

4 PENTHOUSE DUPLEXES (3+1 & 4+1) 4 PENTHOUSE DUPLEXES (3+1)

8 (2+1) APARTMENTS

14 (1+1) APARTMENTS

#### **B BLOCK:**

4 GARDEN DUPLEXES 3+1

8 (2+1) APARTMENTS

12 (1+1) APARTMENTS

#### **DISTANCES**

1.4 KM TO MAHMUTLAR

5 KM TO ALANYA CITY CENTRUM

1.3KM TO ALKU UNIVERSITY

**30 KM TO AIRPORT** 

**700 MT TO BEACH** 

**CENTRUM** 