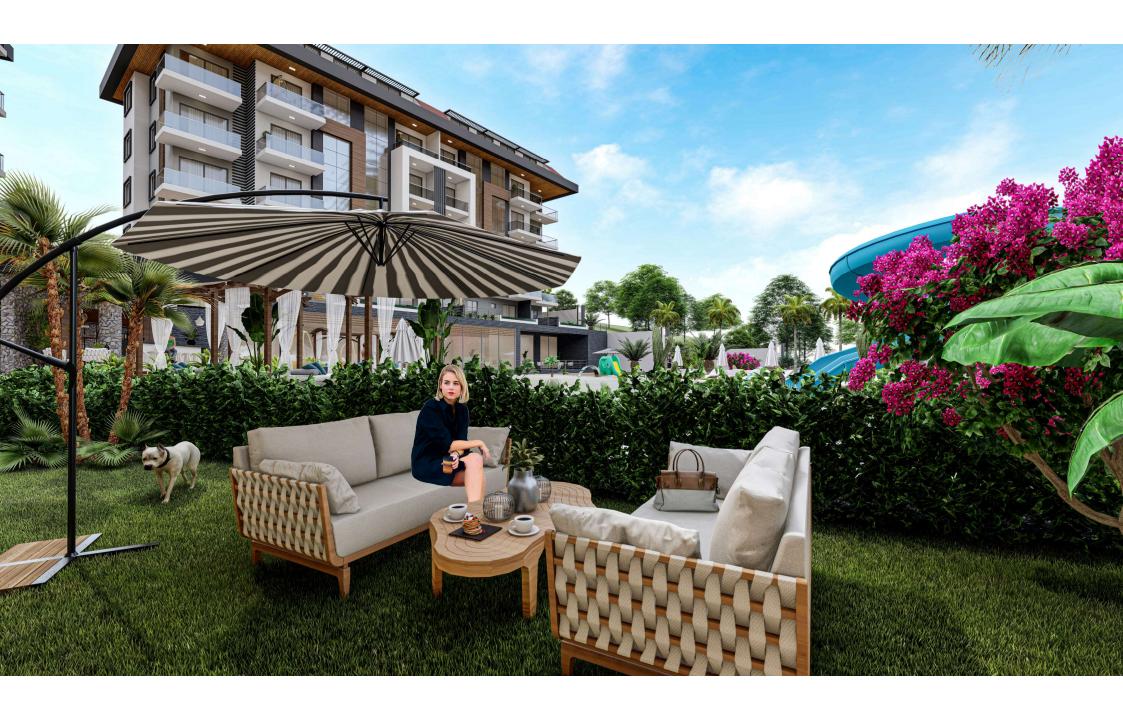

1.3KM TO ALKU UNIVERSITY

**30 KM TO AIRPORT** 

**700 MT TO BEACH** 

**CENTRUM** 





## ABOUT SEA PEARL SKY

#### **GENERAL DETAILS AND FACILITIES**

#### **GENERAL**

LIFTS

**AIR PREASSURED WATER** 

**ELECTRICITY GENERATOR** 

**SPOT LIGHTS** 

**SOLID STEEL ENTRANCE DOORS** 

**AMERICAN STYLE INTERIOR DOORS** 

**CERAMIC TILE FLOORING** 

**AUDIO-VISUAL DOOR PHONE** 

**CARETAKERS 7/24 SECURITY** 

#### **FACILITIES**

**OPEN LARGE POOL** 

**INDOOR POOL** 

**SAUNA** 

**TURKISH HAMAM** 

FITNESS ROOM

**BASKETBALL AREA** 

COFFEE/MINIBAR

**CHILDREN PLAY GROUND** 

**PARKING GARAGE IN A BLOCK** 

WATERSLIDE

### **DISTANCES**

**700 MT TO BEACH** 

**1.4 KM TO MAHMUTLAR** 

**CENTRUM** 

**5 KM TO ALANYA CITY CENTRUM** 

1.3KM TO ALKU UNIVERSITY

**30 KM TO AIRPORT** 







































# PLANTY OF FACILITIES FOR QUALITY LIFE